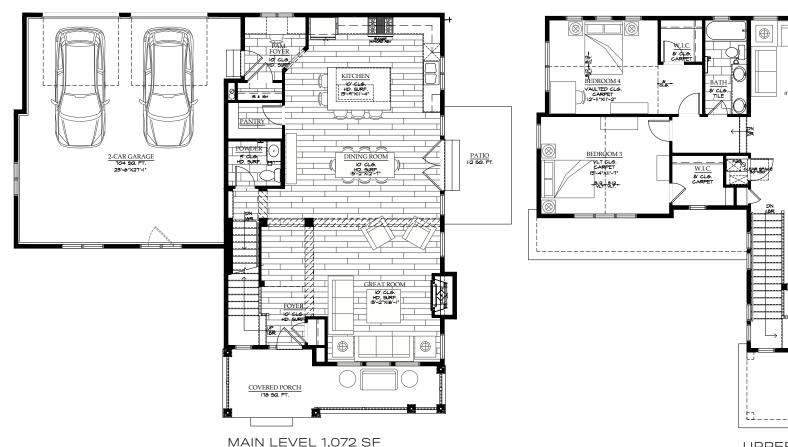

# 1279 WASHBURN AVE.// FLOOR PLANS Porchfront

5 BED/5 BATH TOTAL + LOFT WITH OVERSIZED 2-CAR GARAGE/WORKSHOP INCLUDING FINISHED BASEMENT WITH 1 BED/1 BATH & DRY BAR

UPPER LEVEL 1,6101

DEANNA FRANCO (720) 422-5131 8030realty.com

### Square Footage

| TOTAL                         | 47 BASEMENT                 | 1,065 |
|-------------------------------|-----------------------------|-------|
| FINISHED WITH BASEMENT . 3,48 | 89 BASEMENT FINISH          | . 807 |
| FINISHED ABOVE GRADE 2,68     | 82 GARAGE                   | . 704 |
| MAIN 1,07                     | 72 PORCH, PATIO & BALCONY . | . 422 |
| UPPER 1,61                    | 10 LOT SIZE 7,469 SF or .1  | 7 AC  |