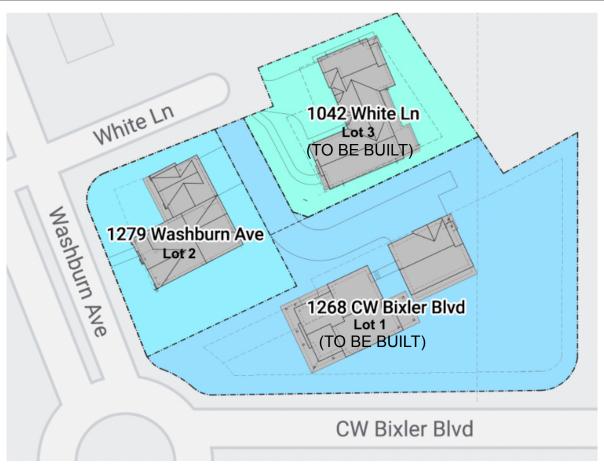

### 1279 WASHBURN AVE.// FLOOR PLANS

5 BED/5 BATH TOTAL + LOFT WITH OVERSIZED 2-CAR GARAGE/WORKSHOP INCLUDING FINISHED BASEMENT WITH 1 BED/1 BATH & DRY BAR

LOCATION MAP

DEANNA FRANCO (720) 422-5131 8030realty.com