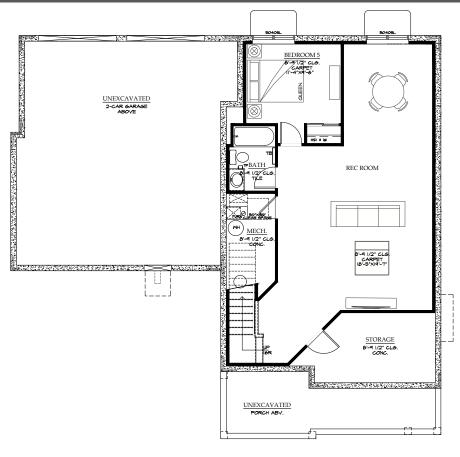

# 1279 WASHBURN AVE.// FLOOR PLANS Pront Pro

5 BED/5 BATH TOTAL + LOFT WITH OVERSIZED 2-CAR GARAGE/WORKSHOP INCLUDING FINISHED BASEMENT WITH 1 BED/1 BATH & DRY BAR

SITE PLAN

UNFINISHED BASEMENT LEVEL 1,065 SF TOTAL (BASEMENT FINISH SHOWN 807 SF)

### Square Footage

| TOTAL                   | 3,747 | BASEMENT               | . 1,065 |
|-------------------------|-------|------------------------|---------|
| FINISHED WITH BASEMENT. | 3,489 | BASEMENT FINISH        | 807     |
| FINISHED ABOVE GRADE    | 2,682 | GARAGE                 | 704     |
| MAIN                    | 1,072 | PORCH, PATIO & BALCONY | 422     |
| UPPER                   | 1,610 | LOT SIZE 7,469 SF or   | .17 AC  |