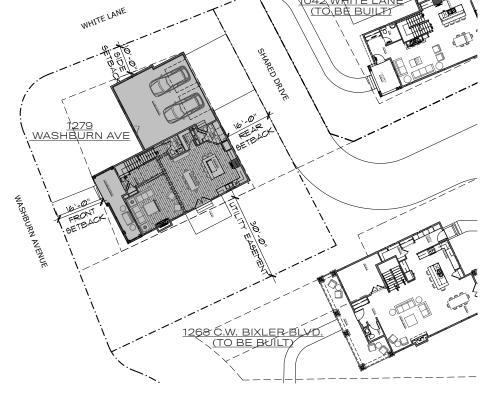

# 1279 WASHBURN AVE.// FLOOR PLANS Pront Pro

5 BED/5 BATH TOTAL + LOFT WITH OVERSIZED 2-CAR GARAGE/WORKSHOP INCLUDING FINISHED BASEMENT WITH 1 BED/1 BATH & DRY BAR

SITE PLAN

UNFINISHED BASEMENT LEVEL 1,065 SF TOTAL (BASEMENT FINISH SHOWN 807 SF)