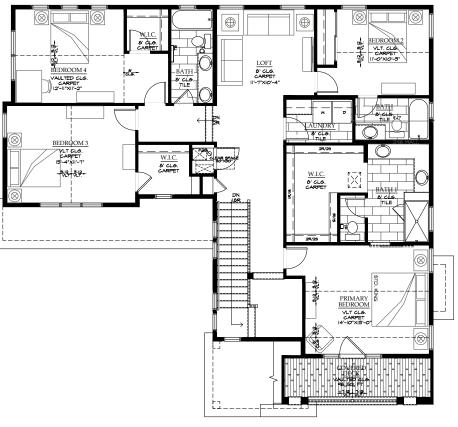

### 1279 WASHBURN AVE.// FLOOR PLANS

5 BED/5 BATH TOTAL + LOFT WITH OVERSIZED 2-CAR GARAGE/WORKSHOP INCLUDING FINISHED BASEMENT WITH 1 BED/1 BATH & DRY BAR

LOCATION MAP

DEANNA FRANCO (720) 422-5131 8030realty.com

#### Square Footage

| TOTAL                   | 3,747 | BASEMENT               | . 1,065 |
|-------------------------|-------|------------------------|---------|
| FINISHED WITH BASEMENT. | 3,489 | BASEMENT FINISH        | 807     |
| FINISHED ABOVE GRADE    | 2,682 | GARAGE                 | 704     |
| MAIN                    | 1,072 | PORCH, PATIO & BALCONY | 422     |
| UPPER                   | 1,610 | LOT SIZE 7,469 SF or   | .17 AC  |